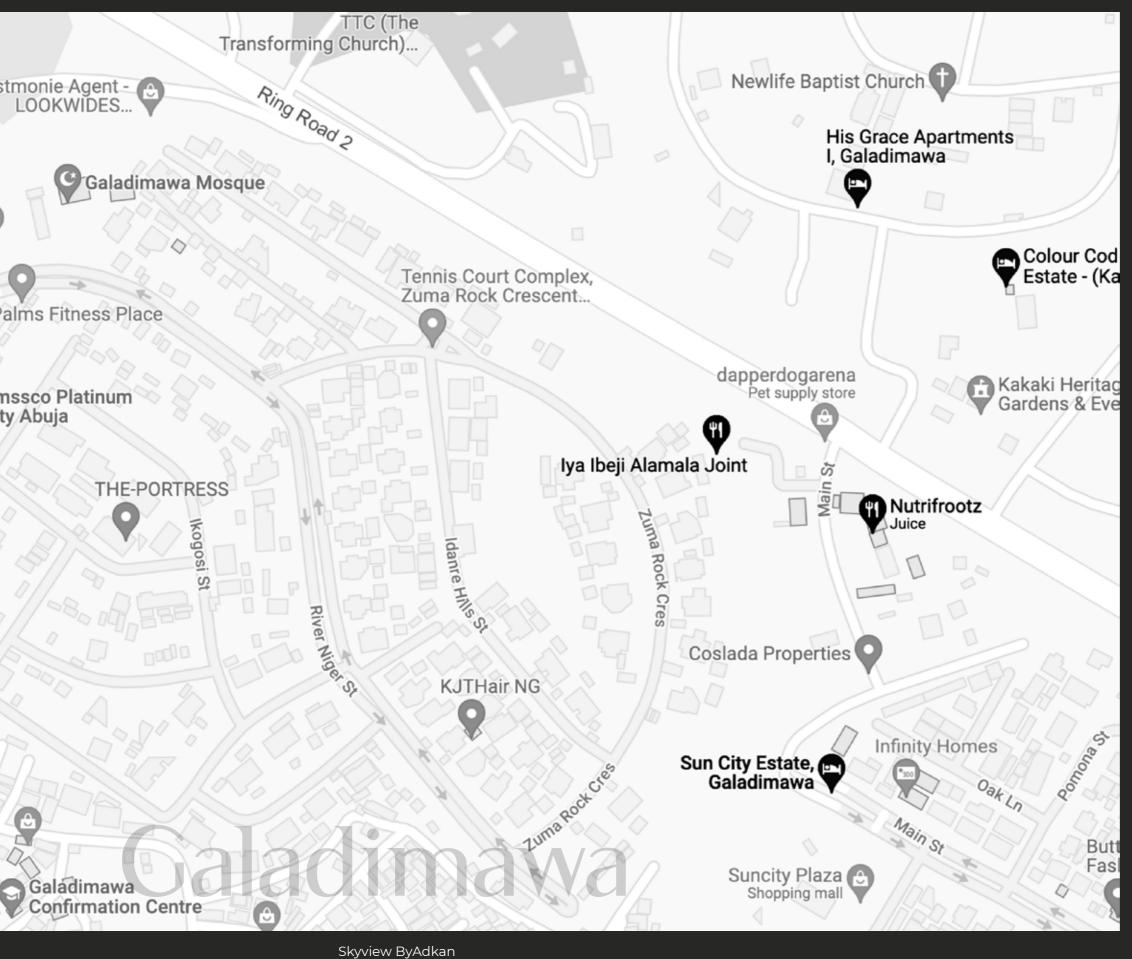

Galadimawa is a developing district in Abuja phase 3. It is one of the most central neighborhoods in Abuja. The area is positioned adjacent to a prominent Industrial district that houses several key institutions. Suncity is in Galadimawa, Abuja. It has existed for over 23yrs. It has a good road network, modern drainage system, good layouts, solar street lights, fully treated water, modern drainage system, an underground sewage system, and fiber optic internet.

## **Nearby Places**

- i. Abuja Metro Rail Station;
- ii. Magicland
- iii. M.K.O Abiola National Stadium Abuja
- iv. Shoprite on Airport Road;
- Baze University; V.
- vi. Flex-Hub Grills;
- vii. C-Palms Lounge.;
- viii. American International School

- Games Village (Kaura) to the north i.
- ii. Duboyi to the northeast
- iii. Lokogoma to the east
- iv. Gwarinpa and Life Camp to the north west
- Airport Road is close by which leads the V. international airport.