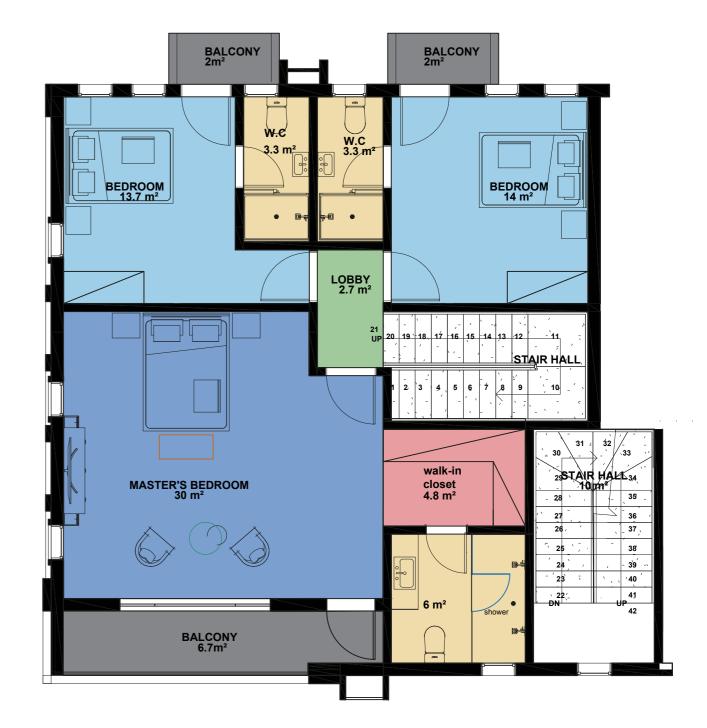

## Floor Plan **General Features**

Bedroom Ensuite Master Bedroom Ensuite Lobby Balcony Walk-in closet

4 Bedroom Terrace Duplex First Floor Plan

DISCLAIMER: 1. All dimensions are in imperial and metric, and measured from nish to nish excluding construction tolerances. 2. All materials, dimensions, and drawings are approximate only. 3. Information is subject to change without notice, at developer's absolute discretion. 4. Actual area may vary from the stated area. 5. Drawings not to scale. 6. All images used are for illustrative purposes only and do not represent the actual size, features, specications, fittings, and furnishings. 7. The developer reserves the right to make revisions / alterations, at its absolute discretion, without any liability whatsoever.

## Floor Plan **General Features**

Bedroom Ensuite Master Bedroom Ensuite Lobby Balcony Walk-in closet

4 Bedroom Terrace Duplex Ground Floor Plan

DISCLAIMER: 1. All dimensions are in imperial and metric, and measured from nish to nish excluding construction tolerances. 2. All materials, dimensions, and drawings are approximate only. 3. Information is subject to change without notice, at developer's absolute discretion. 4. Actual area may vary from the stated area. 5. Drawings not to scale. 6. All images used are for illustrative purposes only and do not represent the actual size, features, specications, fittings, and furnishings. 7. The developer reserves the right to make revisions / alterations, at its absolute discretion, without any liability whatsoever.