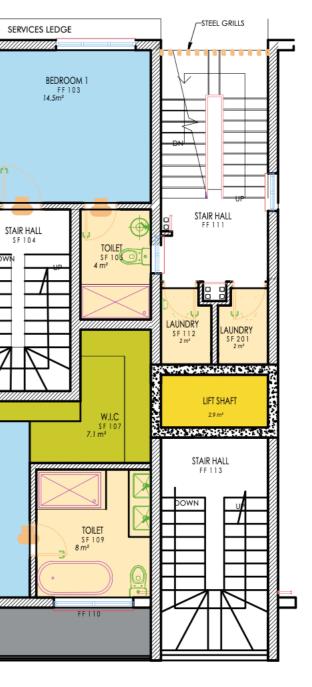

## Floor Plan **General Features**

Maid room Store Barrage Elevator Lobby

3 Bedroom Maisonette Ground Floor Plan

DISCLAIMER: 1. All dimensions are in imperial and metric, and measured from nish to nish excluding construction tolerances. 2. All materials, dimensions, and drawings are approximate only. 3. Information is subject to change without notice, at developer's absolute discretion. 4. Actual area may vary from the stated area. 5. Drawings not to scale. 6. All images used are for illustrative purposes only and do not represent the actual size, features, specications, fittings, and furnishings. 7. The developer reserves the right to make revisions / alterations, at its absolute discretion, without any liability whatsoever.