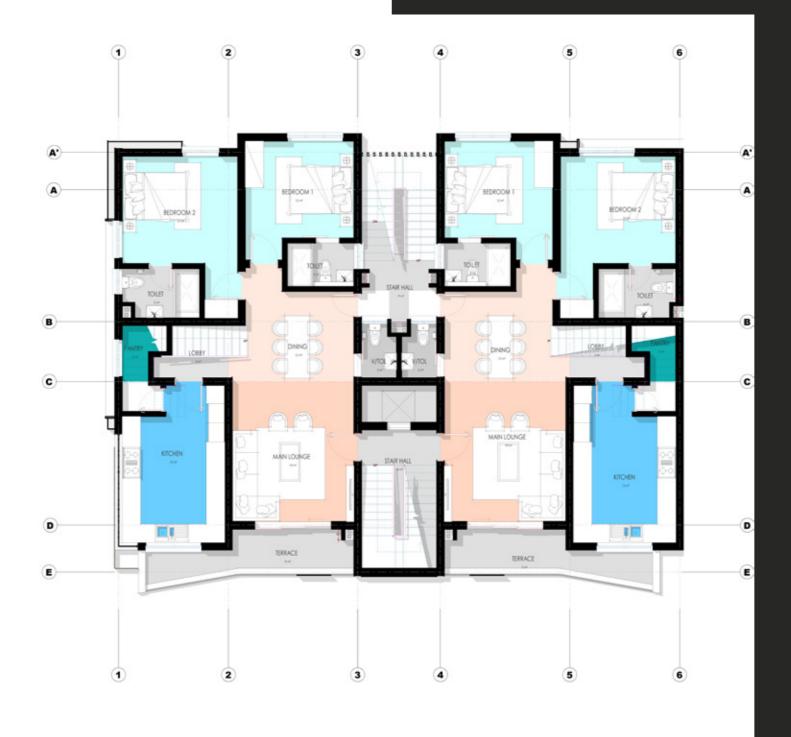

## Skyview Homes, Lagos

Located in the capital of Lagos State, Skyview Homes comprises 3-bedroom apartments with maid's quarters, two parking spaces, walk-in closets, and comfy patios which makes your home seem like a vacation retreat daily.

The Skyview Homes is a valued social place that enhances the connections of communal life via leisure and celebration, as well as inclusive landscape designs. The open floor layout of the Living area creates a seamless flow of finely created spaces meant to provide optimum comfort.

Skyview ByAdkan 46

3 Bedroom Maisonette Ground Floor