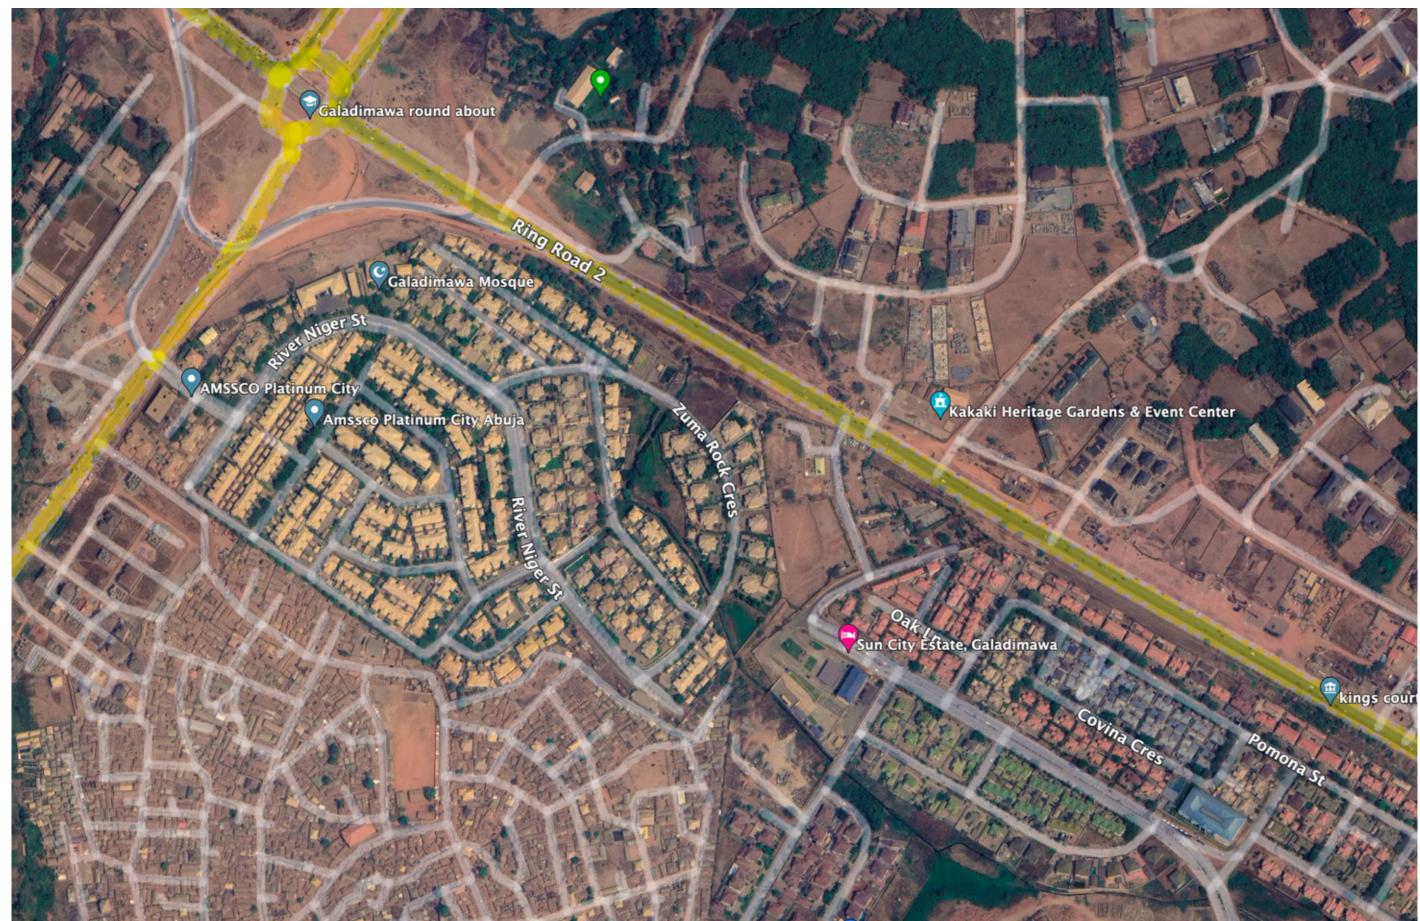

Galadimawa is a developing district in Abuja phase 3. It is one of the most central neighborhoods in Abuja. The area is positioned adjacent to a prominent Industrial district that houses several key institutions. Suncity is in Galadimawa, Abuja. It has existed for over 23yrs. It has a good road network, modern drainage system, good layouts, solar street lights, fully treated water, modern drainage system, an underground sewage system, and fiber optic internet.

- Games Village (Kaura) to the north i.
- ii. Duboyi to the northeast
- iii. Lokogoma to the east
- iv. Gwarinpa and Life Camp to the north west
- Airport Road is close by which leads the V. international airport.