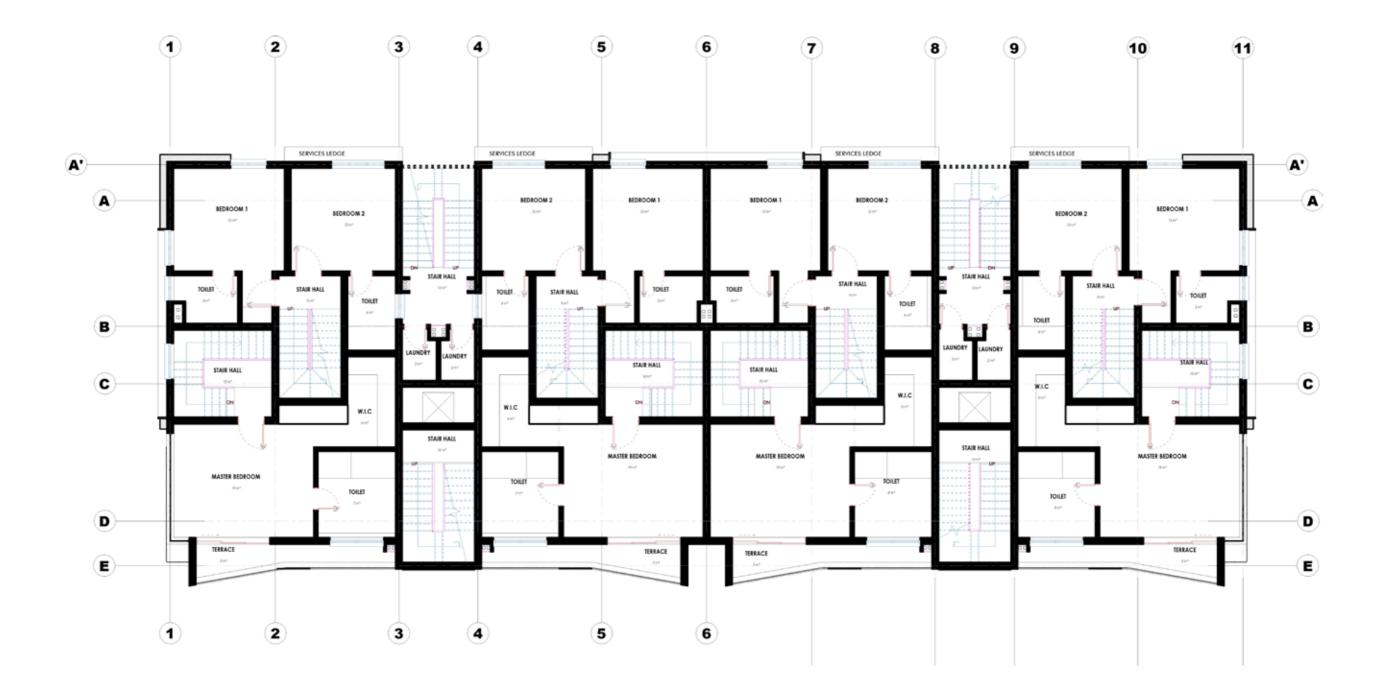

## Floor Plan **General Features**

Bedroom Ensuite Master Bedroom Ensuite Lobby Balcony Walk-in closet

4 Bedroom Terrace Duplex First Floor Plan

DISCLAIMER: 1. All dimensions are in imperial and metric, and measured from nish to nish excluding construction tolerances. 2. All materials, dimensions, and drawings are approximate only. 3. Information is subject to change without notice, at developer's absolute discretion. 4. Actual area may vary from the stated area. 5. Drawings not to scale. 6. All images used are for illustrative purposes only and do not represent the actual size, features, specications, fittings, and furnishings. 7. The developer reserves the right to make revisions / alterations, at its absolute discretion, without any liability whatsoever.

Skyview ByAdkan 30