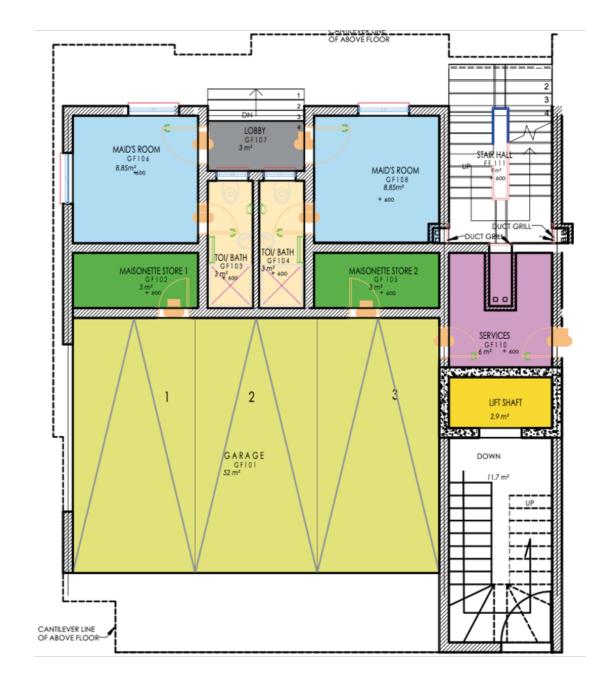

## Floor Plan **General Features**

Maid room Store Barrage Elevator Lobby

3 Bedroom Maisonette Ground Floor Plan

DISCLAIMER: 1. All dimensions are in imperial and metric, and measured from nish to nish excluding construction tolerances. 2. All materials, dimensions, and drawings are approximate only. 3. Information is subject to change without notice, at developer's absolute discretion. 4. Actual area may vary from the stated area. 5. Drawings not to scale. 6. All images used are for illustrative purposes only and do not represent the actual size, features, specications, fittings, and furnishings. 7. The developer reserves the right to make revisions / alterations, at its absolute discretion, without any liability whatsoever.