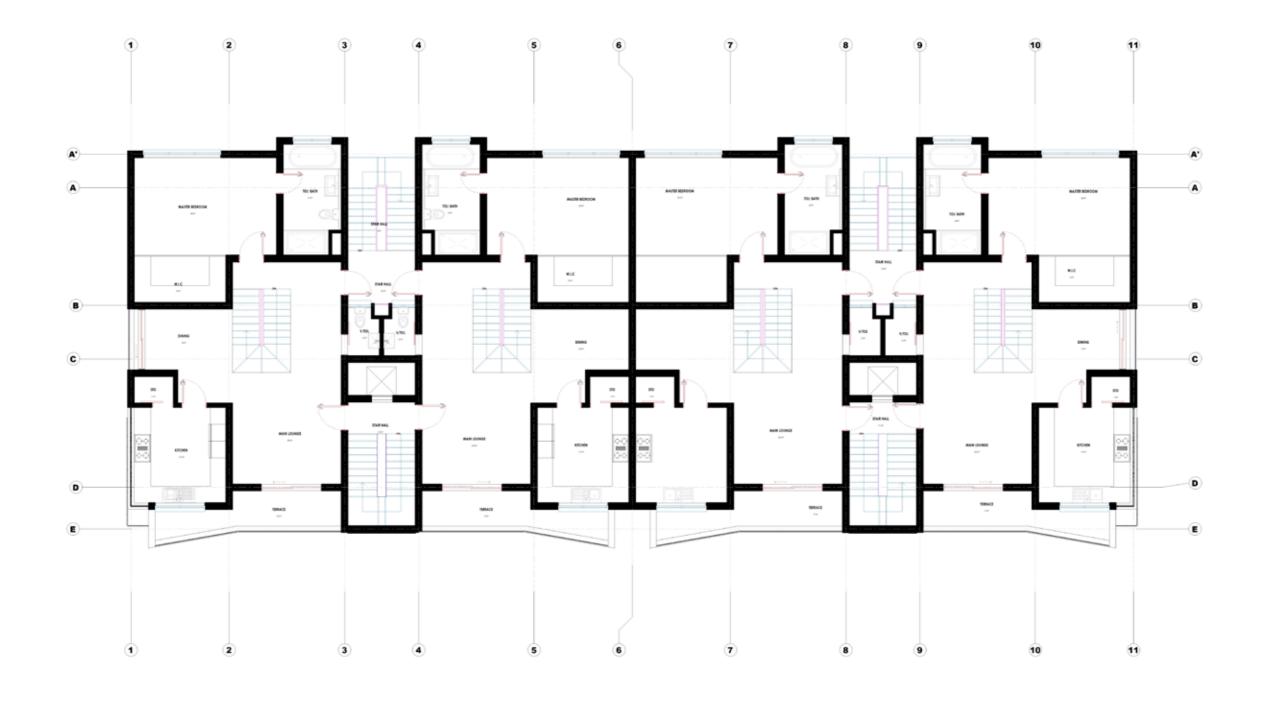

### 3 Bedroom Maisonette First Floor Plan

DISCLAIMER: 1. All dimensions are in imperial and metric, and measured from nish to nish excluding construction tolerances. 2. All materials, dimensions, and drawings are approximate only. 3. Information is subject to change without notice, at developer's absolute discretion. 4. Actual area may vary from the stated area. 5. Drawings not to scale. 6. All images used are for illustrative purposes only and do not represent the actual size, features, specications, fittings, and furnishings.