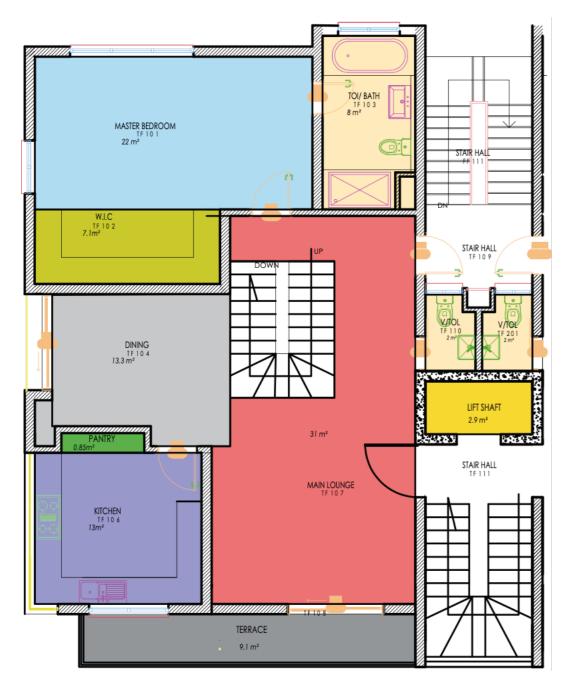

## Floor Plan **General Features**

Bedroom Ensuite Master Bedroom Ensuite Lobby Balcony Walk-in closet

4 Bedroom Terrace Duplex Ground Floor Plan

DISCLAIMER: 1. All dimensions are in imperial and metric, and measured from nish to nish excluding construction tolerances. 2. All materials, dimensions, and drawings are approximate only. 3. Information is subject to change without notice, at developer's absolute discretion. 4. Actual area may vary from the stated area. 5. Drawings not to scale. 6. All images used are for illustrative purposes only and do not represent the actual size, features, specications, fittings, and furnishings. 7. The developer reserves the right to make revisions / alterations, at its absolute discretion, without any liability whatsoever.

## Floor Plan **General Features**

Bedroom Ensuite Master Bedroom Ensuite Lobby Balcony Walk-in closet

4 Bedroom Terrace Duplex First Floor Plan

DISCLAIMER: 1. All dimensions are in imperial and metric, and measured from nish to nish excluding construction tolerances. 2. All materials, dimensions, and drawings are approximate only. 3. Information is subject to change without notice, at developer's absolute discretion. 4. Actual area may vary from the stated area. 5. Drawings not to scale. 6. All images used are for illustrative purposes only and do not represent the actual size, features, specications, fittings, and furnishings. 7. The developer reserves the right to make revisions / alterations, at its absolute discretion, without any liability whatsoever.