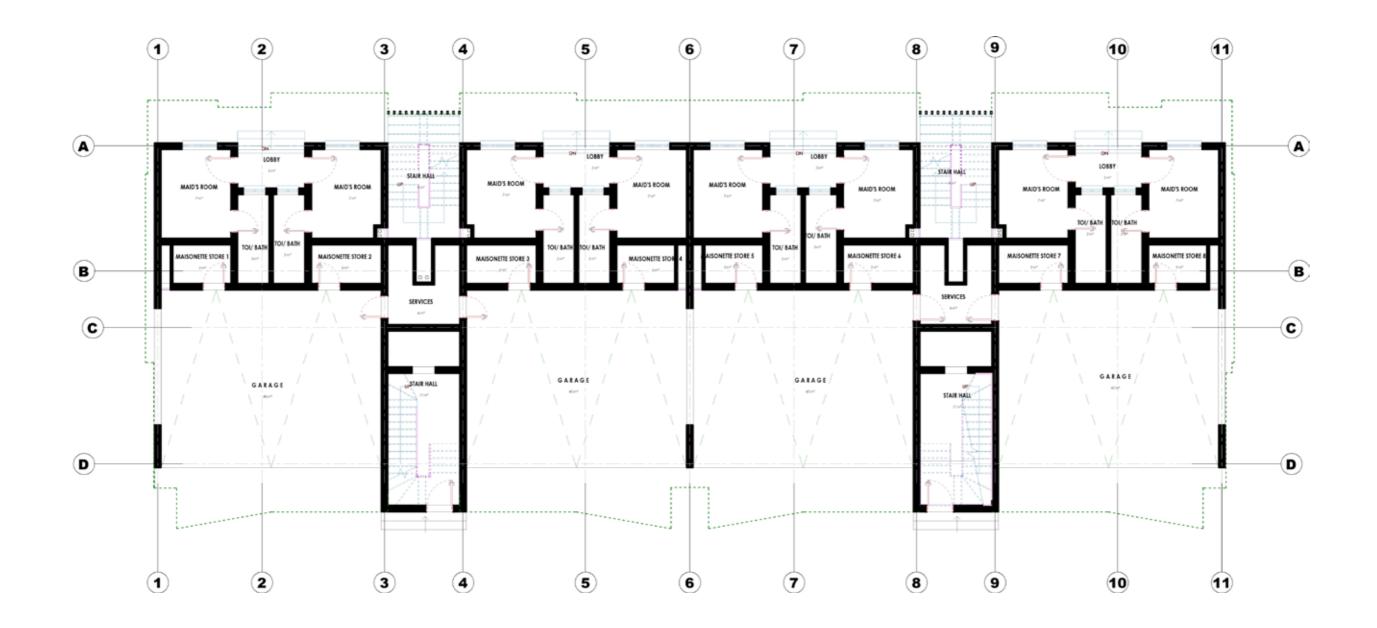

## Floor Plan **General Features**

Maid room Store Barrage Elevator Lobby

3 Bedroom Maisonette Ground Floor Plan

DISCLAIMER: 1. All dimensions are in imperial and metric, and measured from nish to nish excluding construction tolerances. 2. All materials, dimensions, and drawings are approximate only. 3. Information is subject to change without notice, at developer's absolute discretion. 4. Actual area may vary from the stated area. 5. Drawings not to scale. 6. All images used are for illustrative purposes only and do not represent the actual size, features, specications, fittings, and furnishings. 7. The developer reserves the right to make revisions / alterations, at its absolute discretion, without any liability whatsoever.

### 3 Bedroom Maisonette First Floor Plan

DISCLAIMER: 1. All dimensions are in imperial and metric, and measured from nish to nish excluding construction tolerances. 2. All materials, dimensions, and drawings are approximate only. 3. Information is subject to change without notice, at developer's absolute discretion. 4. Actual area may vary from the stated area. 5. Drawings not to scale. 6. All images used are for illustrative purposes only and do not represent the actual size, features, specications, fittings, and furnishings.