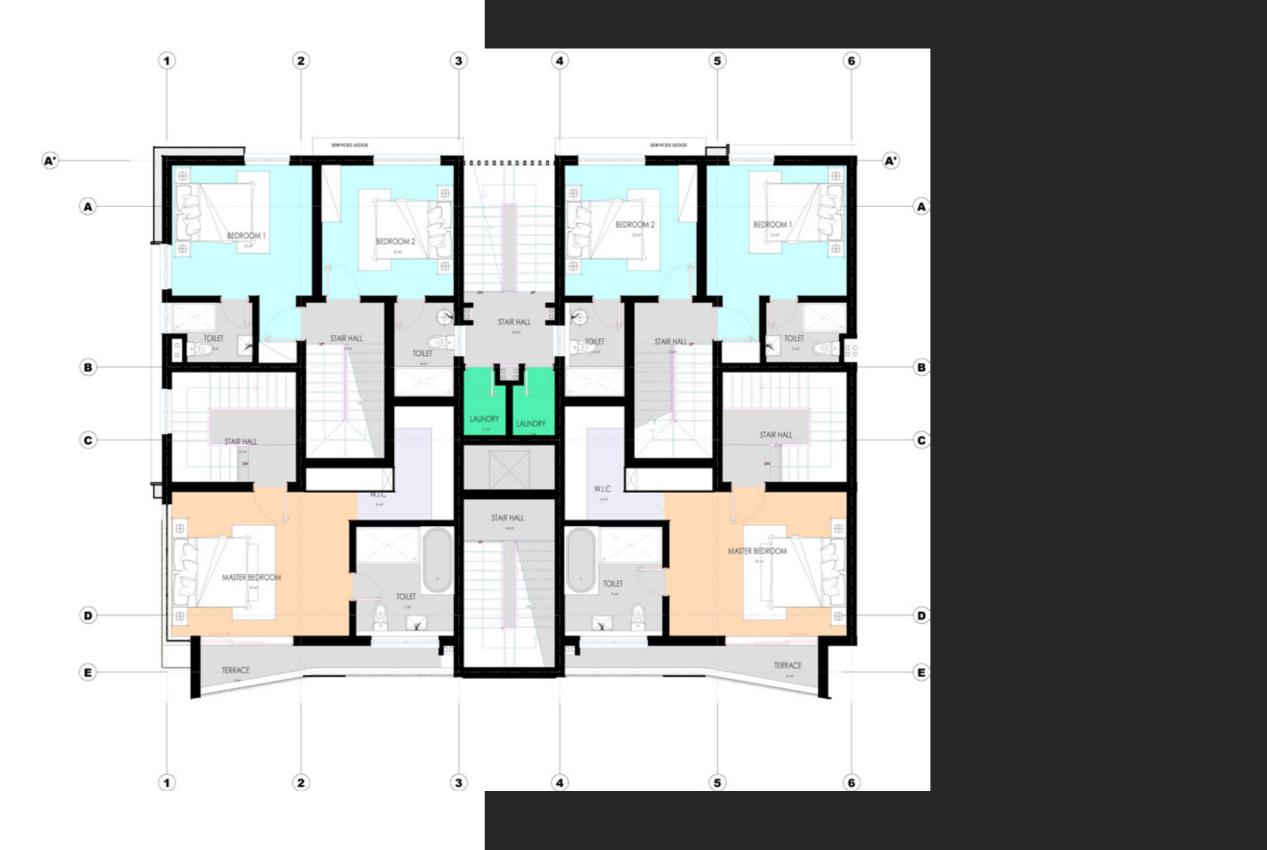

## Floor Plan **General Features**

Bedroom Ensuite Master Bedroom Ensuite Lobby Balcony Walk-in closet

4 Bedroom Terrace Duplex Ground Floor Plan

DISCLAIMER: 1. All dimensions are in imperial and metric, and measured from nish to nish excluding construction tolerances. 2. All materials, dimensions, and drawings are approximate only. 3. Information is subject to change without notice, at developer's absolute discretion. 4. Actual area may vary from the stated area. 5. Drawings not to scale. 6. All images used are for illustrative purposes only and do not represent the actual size, features, specications, fittings, and furnishings. 7. The developer reserves the right to make revisions / alterations, at its absolute discretion, without any liability whatsoever.

## Floor Plan **General Features**

Bedroom Ensuite Master Bedroom Ensuite Lobby Balcony Walk-in closet

4 Bedroom Terrace Duplex First Floor Plan

DISCLAIMER: 1. All dimensions are in imperial and metric, and measured from nish to nish excluding construction tolerances. 2. All materials, dimensions, and drawings are approximate only. 3. Information is subject to change without notice, at developer's absolute discretion. 4. Actual area may vary from the stated area. 5. Drawings not to scale. 6. All images used are for illustrative purposes only and do not represent the actual size, features, specications, fittings, and furnishings. 7. The developer reserves the right to make revisions / alterations, at its absolute discretion, without any liability whatsoever.