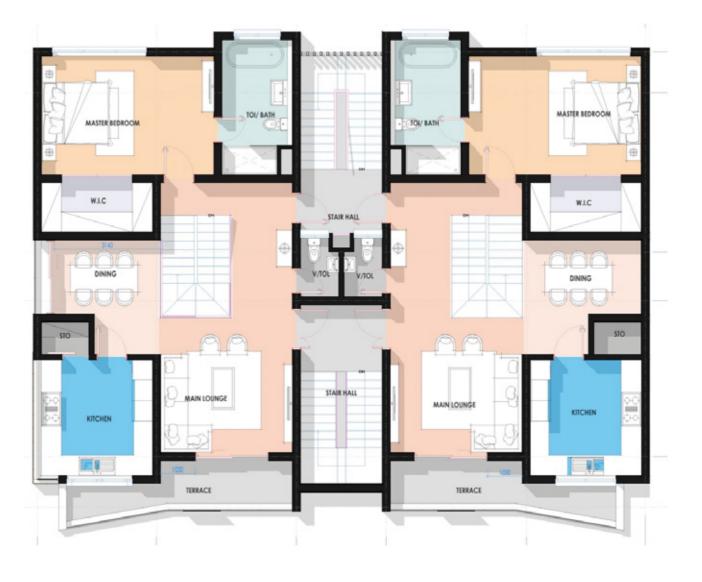

## Floor Plan **General Features**

Maid room Store Barrage Elevator Lobby

3 Bedroom Maisonette Ground Floor Plan

DISCLAIMER: 1. All dimensions are in imperial and metric, and measured from nish to nish excluding construction tolerances. 2. All materials, dimensions, and drawings are approximate only. 3. Information is subject to change without notice, at developer's absolute discretion. 4. Actual area may vary from the stated area. 5. Drawings not to scale. 6. All images used are for illustrative purposes only and do not represent the actual size, features, specications, fittings, and furnishings. 7. The developer reserves the right to make revisions / alterations, at its absolute discretion, without any liability whatsoever.

### 3 Bedroom Maisonette First Floor Plan

DISCLAIMER: 1. All dimensions are in imperial and metric, and measured from nish to nish excluding construction tolerances. 2. All materials, dimensions, and drawings are approximate only. 3. Information is subject to change without notice, at developer's absolute discretion. 4. Actual area may vary from the stated area. 5. Drawings not to scale. 6. All images used are for illustrative purposes only and do not represent the actual size, features, specications, fittings, and furnishings.

### 3 Bedroom Maisonette Second Floor Plan

DISCLAIMER: 1. All dimensions are in imperial and metric, and measured from nish to nish excluding construction tolerances. 2. All materials, dimensions, and drawings are approximate only. 3. Information is subject to change without notice, at developer's absolute discretion. 4. Actual area may vary from the stated area. 5. Drawings not to scale. 6. All images used are for illustrative