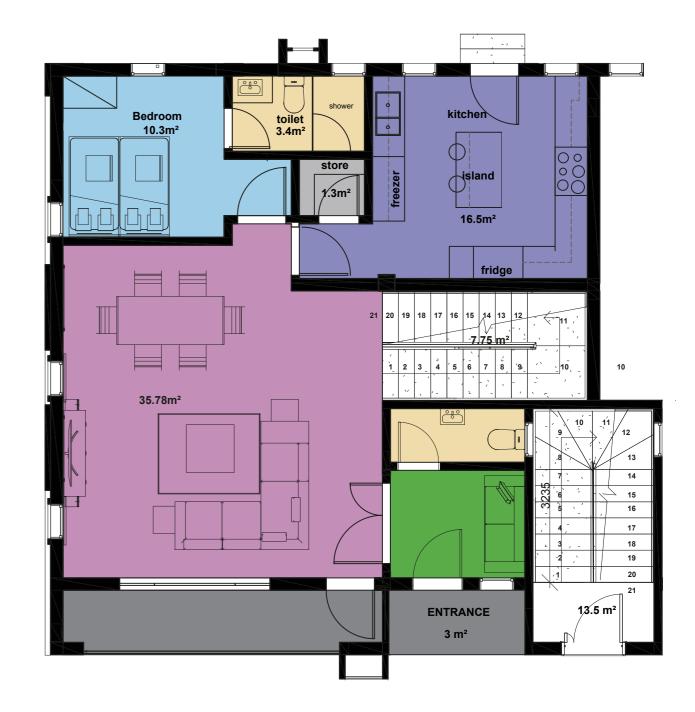

### Floor Plan

## Floor Plan **General Features**

Bedroom Ensuite Master Bedroom Ensuite Lobby Balcony Walk-in closet

4 Bedroom Terrace Duplex First Floor Plan

DISCLAIMER: 1. All dimensions are in imperial and metric, and measured from nish to nish excluding construction tolerances. 2. All materials, dimensions, and drawings are approximate only. 3. Information is subject to change without notice, at developer's absolute discretion. 4. Actual area may vary from the stated area. 5. Drawings not to scale. 6. All images used are for illustrative purposes only and do not represent the actual size, features, specications, fittings, and furnishings. 7. The developer reserves the right to make revisions / alterations, at its absolute discretion, without any liability whatsoever.