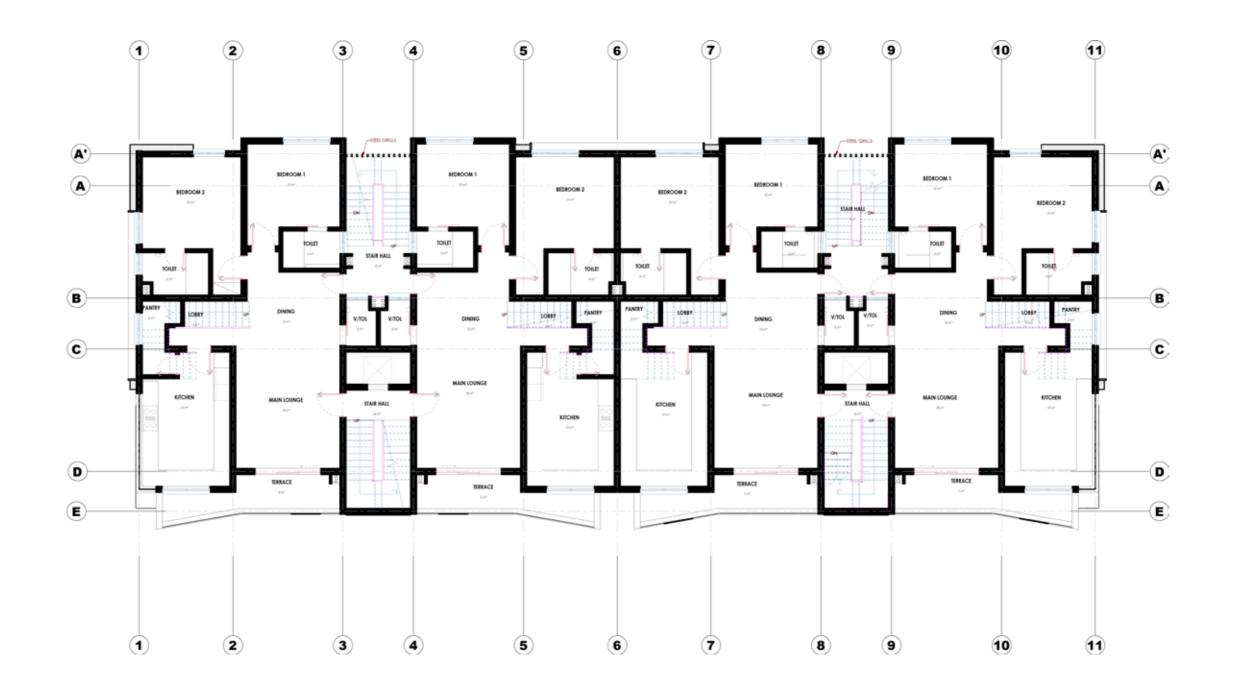

## Floor Plan **General Features**

Bedroom Ensuite Master Bedroom Ensuite Lobby Balcony Walk-in closet

4 Bedroom Terrace Duplex Ground Floor Plan

DISCLAIMER: 1. All dimensions are in imperial and metric, and measured from nish to nish excluding construction tolerances. 2. All materials, dimensions, and drawings are approximate only. 3. Information is subject to change without notice, at developer's absolute discretion. 4. Actual area may vary from the stated area. 5. Drawings not to scale. 6. All images used are for illustrative purposes only and do not represent the actual size, features, specications, fittings, and furnishings. 7. The developer reserves the right to make revisions / alterations, at its absolute discretion, without any liability whatsoever.

Skyview ByAdkan 28

Skyview ByAdkan 29