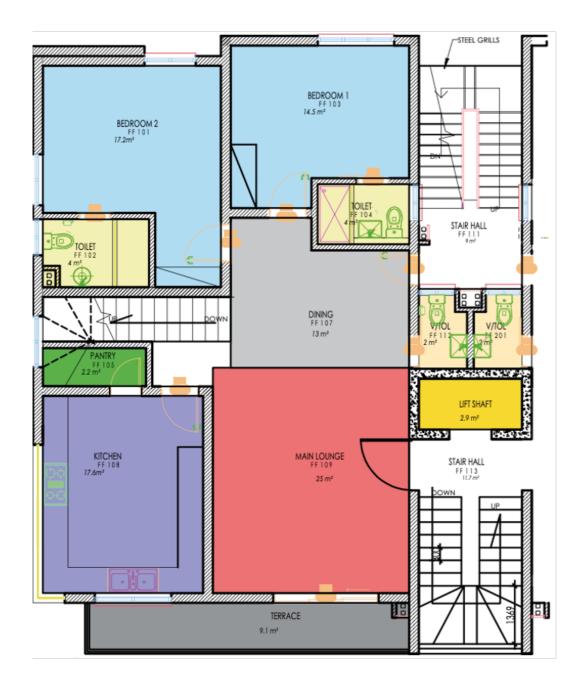

7. The developer reserves the right to make revisions / alterations, at its absolute discretion, without any liability whatsoever.

BEDROOM 2 FF 101 17.2 m<sup>2</sup>

TOILET

FF 102

Skyview ByAdkan 40

TERRACE 9.1 m²