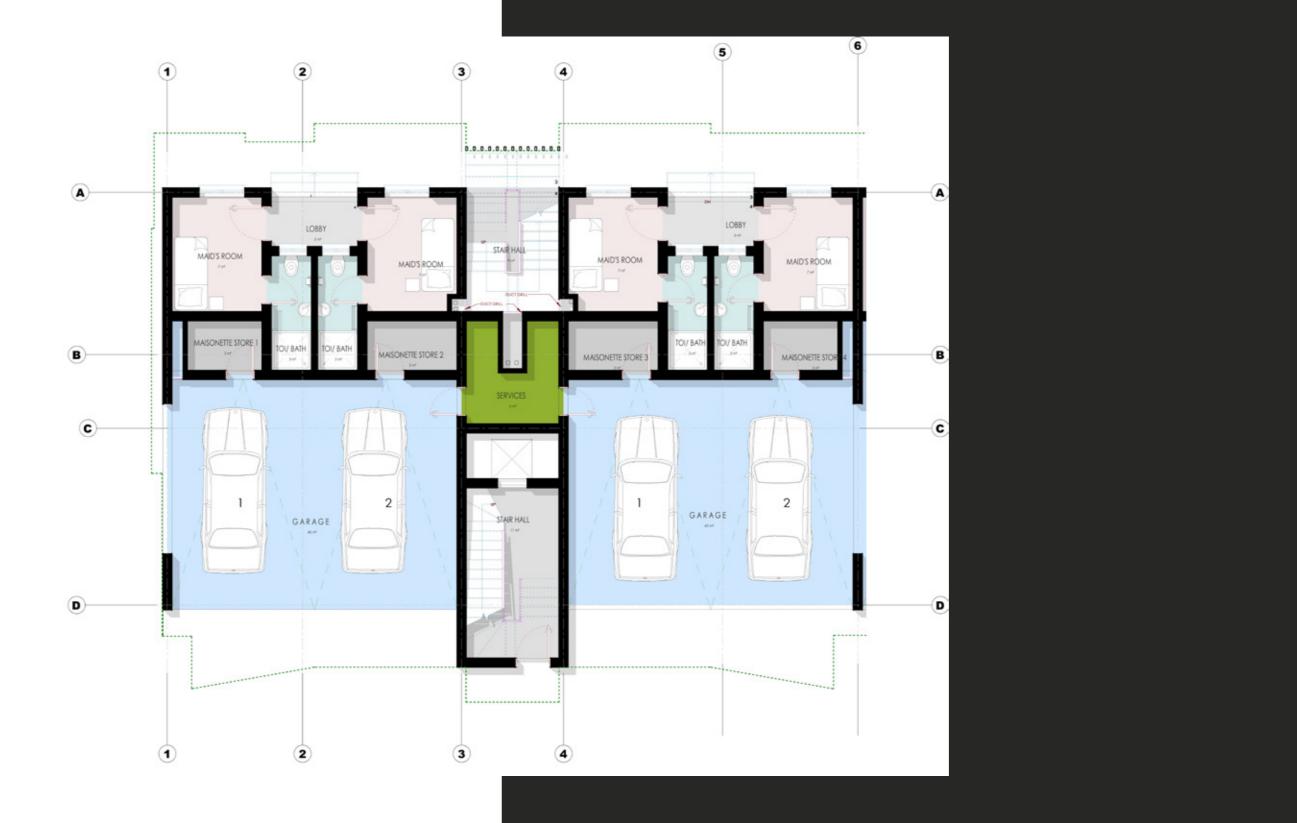

## Floor Plan **General Features**

Maid room Store Barrage Elevator Lobby

3 Bedroom Maisonette Ground Floor Plan

DISCLAIMER: 1. All dimensions are in imperial and metric, and measured from nish to nish excluding construction tolerances. 2. All materials, dimensions, and drawings are approximate only. 3. Information is subject to change without notice, at developer's absolute discretion. 4. Actual area may vary from the stated area. 5. Drawings not to scale. 6. All images used are for illustrative purposes only and do not represent the actual size, features, specications, fittings, and furnishings. 7. The developer reserves the right to make revisions / alterations, at its absolute discretion, without any liability whatsoever.

> Skyview ByAdkan 38

Skyview ByAdkan 39