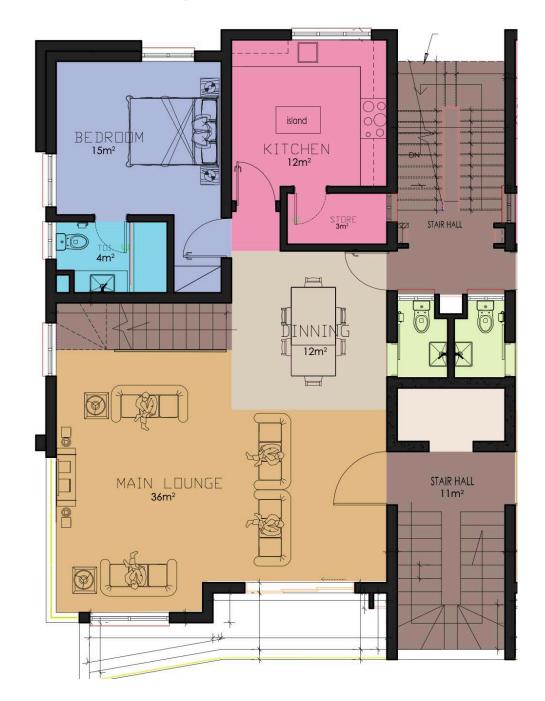

**GROUND FLOOR** 

- 1. STAIR HALL
- 2. MAIN LOUNGE
- 3. DINING
- 4. KITCHEN
- 5. STORE
- 6. VISITOR'S TOILET
- 7. BEDROOM 4
- 8. BEDROOM 4
  BATHROOM
- 9. TERRACE
- 10. ESCAPE