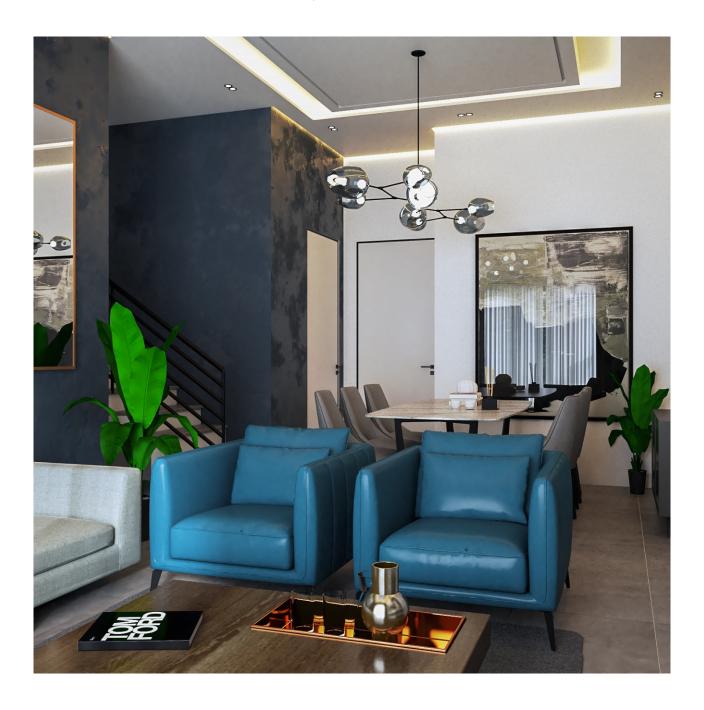

## PENT FLOOR PLAN

The Skyview apartment is a valued social place that is created to enhance the connections of communal life via leisure and celebration, as well as inclusive landscape designs.

The open floor layout of the Living area creates a seamless flow of finely created spaces meant to provide optimum comfort.