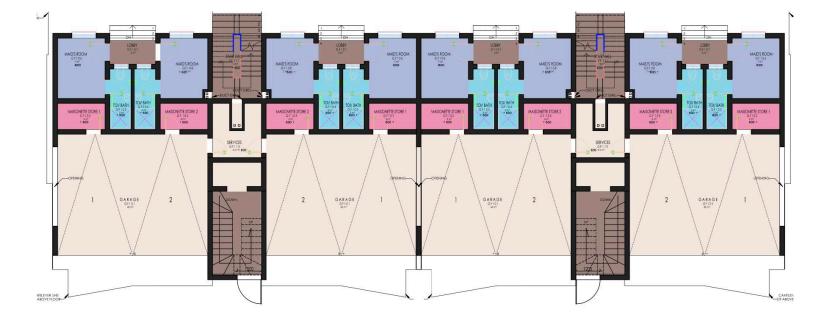

## **GROUND FLOOR PLAN**

## BLOCK OF APARTMENT

- Fully fitted Kitchen
- Fully fitted wardrobe,
- All Bedrooms ensuite
- Master Bedroom ensuite with Bathub & Shower
- Fully fitted W.I.C. for the Master Bedroom

- 1. GARAGE
- 2. STAIR HALL
- 3. MAID'S ROOM
- 4. BATHROOM
- 5. MAISONETTE STORE
- 6. SERVICES
- 7. ESCAPE STAIRS