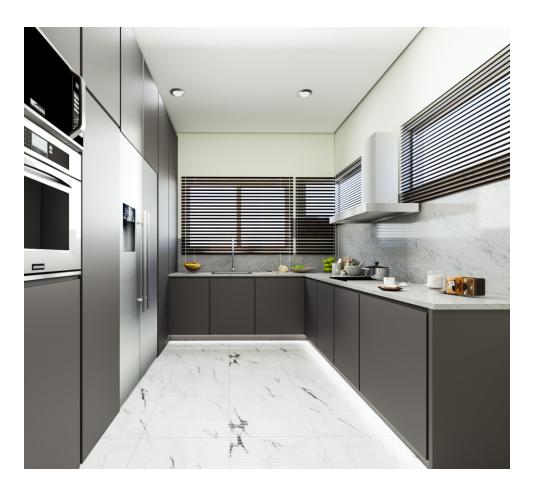

## BLOCK OF APARTMENT

- Fully fitted Kitchen
- Fully fitted wardrobe,
- All Bedrooms ensuite
- Master Bedroom ensuite with Bathub & Shower
- Fully fitted W.I.C. for the Master Bedroom

- 1. GARAGE
- 2. STAIR HALL
- 3. MAID'S ROOM
- 4. BATHROOM
- 5. MAISONETTE STORE
- 6. SERVICES
- 7. ESCAPE STAIRS