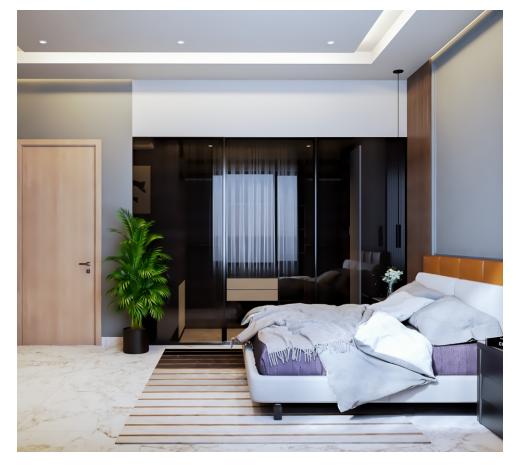

## APARTMENT

located in the capital of Lagos State, SKYVIEW apartment consists of 3-bedroom apartment with maid's quarters, two parking spaces, walk-in closets, and comfy patios which makes your home seem like a vacation retreat on a daily basis.

## BLOCK OF APARTMENT

- Fully fitted Kitchen
- Fully fitted wardrobe,
- All Bedrooms ensuite
- Master Bedroom ensuite with Bathub & Shower
- Fully fitted W.I.C. for the Master Bedroom

- 1. GARAGE
- 2. STAIR HALL
- 3. MAID'S ROOM
- 4. BATHROOM
- 5. MAISONETTE STORE
- 6. SERVICES
- 7. ESCAPE STAIRS