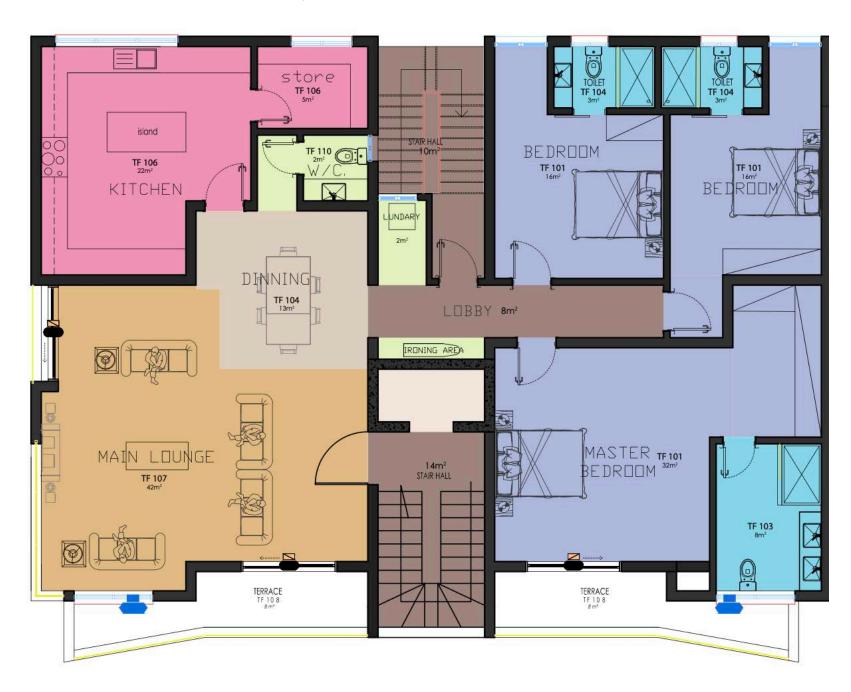

## FIRST FLOOR

- 1. BEDROOM 2
- 2. BEDROOM 3
- 3. BATHROOMS
- 4. MASTER BEDROOM
- 5. MASTER BATHROOM
- 6. STAIR HALL
- 7. TERRACE
- 8. ESCAPE STAIRS

- 1. STAIR HALL
- 2. MAIN LOUNGE
- 3. DINING
- 4. KITCHEN
- 5. STORE
- 6. LAUNDRY
- 7. VISITOR'S TOILET
- 8. BEDROM 2 AND 3
- 9. MASTER BEDROOM
- 10. MASTER
  BATHROOM
- 11. TERRACE
- 12. ESCAPE