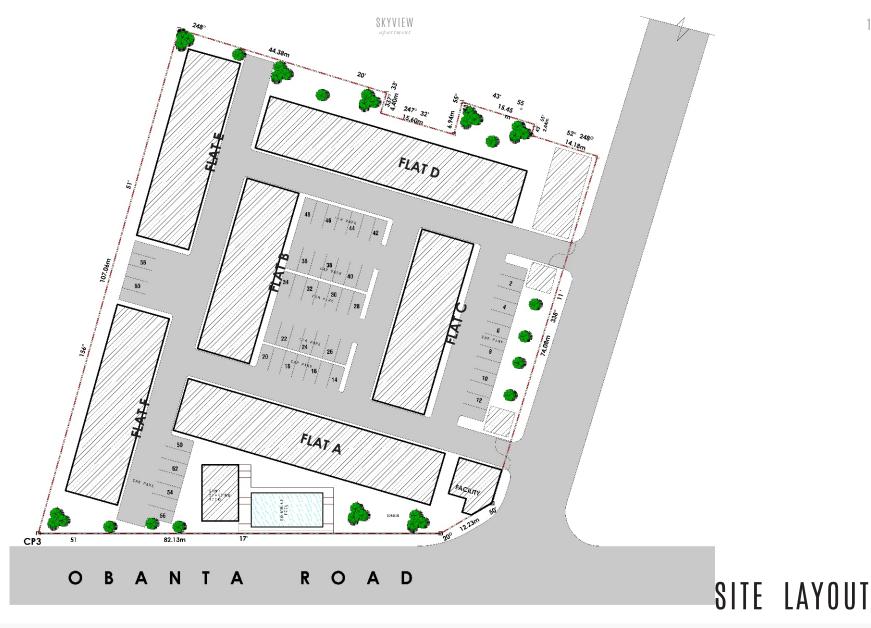

## MAISONETTE

Apartment

AREA OF PROPOSED PLOT-8221.655SQM % OF LANDSCAPING/GREEN AREA-14.20% AREA OF PROPOSED BUILDING-3257.758SQM 68Nos NUMBER OF FAMILY UNITS-AREA OF SINGLE UNIT BUILDING -86.794SQM 4 FLOORS TOTAL NUMBER OF FLOORS-AREA OF ANCILLIARY BUILDING-133.574SQM NUMBER OF PARKING-111 NOS