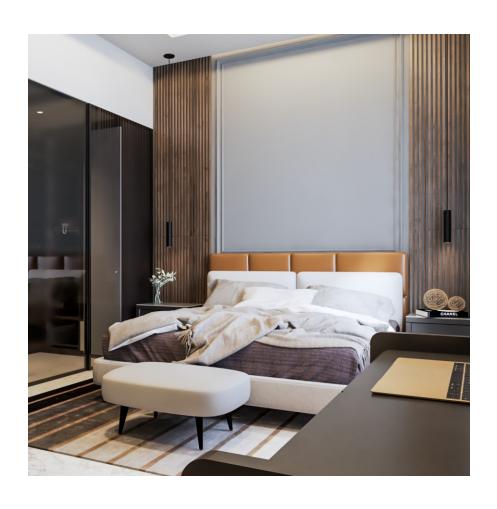

## APARTMENT

located in the capital of Lagos State, SKYVIEW apartment consists of 3-bedroom apartment with maid's quarters, two parking spaces, walk-in closets, and comfy patios which makes your home seem like a vacation retreat on a daily basis.

## BLOCK OF APARTMENT

- Fully fitted Kitchen
- Fully fitted wardrobe,
- All Bedrooms ensuite
- Master Bedroom ensuite with Bathub & Shower
- Fully fitted W.I.C. for the Master Bedroom

- 1. GARAGE
- 2. STAIR HALL
- 3. MAID'S ROOM
- 4. BATHROOM
- 5. MAISONETTE STORE
- 6. SERVICES
- 7. ESCAPE STAIRS