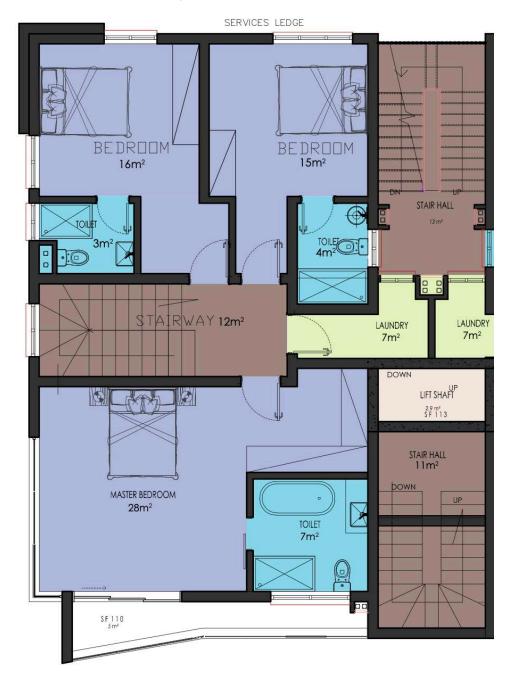

## FIRST FLOOR

- 1. BEDROOM 2
- 2. BEDROOM 3
- 3. BATHROOMS
- 4. MASTER BEDROOM
- 5. MASTER BATHROOM
- 6. STAIR HALL
- 7. TERRACE
- 8. ESCAPE STAIRS

- 1. STAIR HALL
- 2. MAIN LOUNGE
- 3. DINING
- 4. KITCHEN
- 5. STORE
- 6. LAUNDRY
- 7. VISITOR'S TOILET
- 8. BEDROM 2 AND 3
- 9. MASTER BEDROOM
- 10. MASTER
  BATHROOM
- 11. TERRACE
- 12. ESCAPE