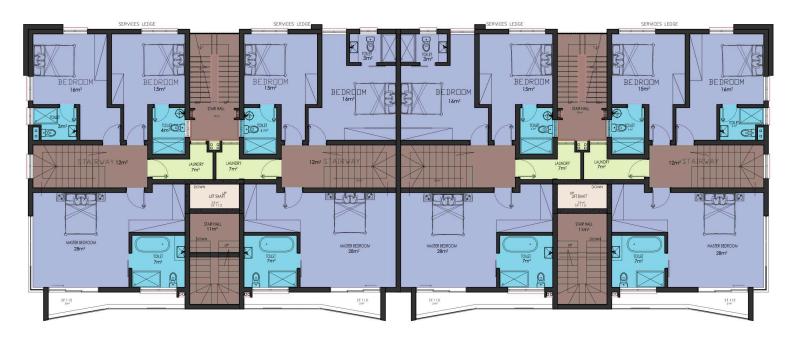

## SECOND FLOOR PLAN

## FIRST FLOOR

- 1. BEDROOM 2
- 2. BEDROOM 3
- 3. BATHROOMS
- 4. MASTER BEDROOM
- 5. MASTER BATHROOM
- 6. STAIR HALL
- 7. TERRACE
- 8. ESCAPE STAIRS

- 1. STAIR HALL
- 2. MAIN LOUNGE
- 3. DINING
- 4. KITCHEN
- 5. STORE
- 6. LAUNDRY
- 7. VISITOR'S TOILET
- 8. BEDROM 2 AND 3
- 9. MASTER BEDROOM
- 10. MASTER
  BATHROOM
- 11. TERRACE
- 12. ESCAPE