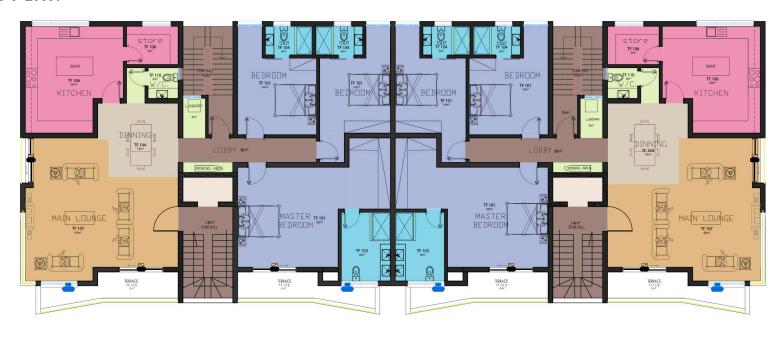

## THIRD FLOOR PLAN

## PENT FLOOR PLAN

The Skyview apartment is a valued social place that is created to enhance the connections of communal life via leisure and celebration, as well as inclusive landscape designs.

The open floor layout of the Living area creates a seamless flow of finely created spaces meant to provide optimum comfort.