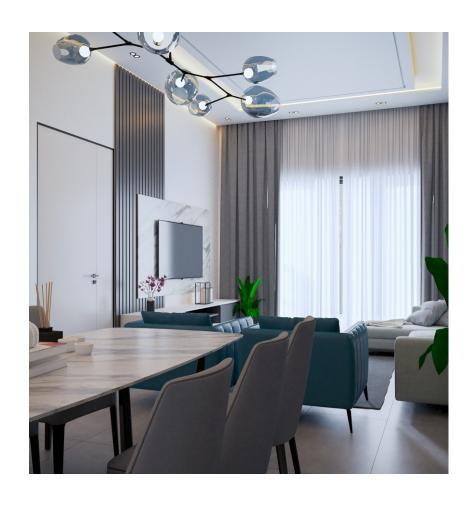

## APARTMENT

located in the capital of Lagos State, SKYVIEW apartment consists of 3-bedroom apartment with maid's quarters, two parking spaces, walk-in closets, and comfy patios which makes your home seem like a vacation retreat on a daily basis.

### points of interest

M.M.A 6 min IKEJA PLAZA 5 min IKEJA CITY MALL 7 min WEMABOD ESTATE 8 min LASUTH 5 min **IKEJA CLUB** 5 min LAGOON HOSPITAL 7 min IKEJA GRA 7 min

A comfortable three-bedroom apartment that is oriented to take advantage
of the breathtaking views. Each apartment is designed to provide
inhabitants with warm and welcome zones.

## PENT FLOOR PLAN

The Skyview apartment is a valued social place that is created to enhance the connections of communal life via leisure and celebration, as well as inclusive landscape designs.

The open floor layout of the Living area creates a seamless flow of finely created spaces meant to provide optimum comfort.