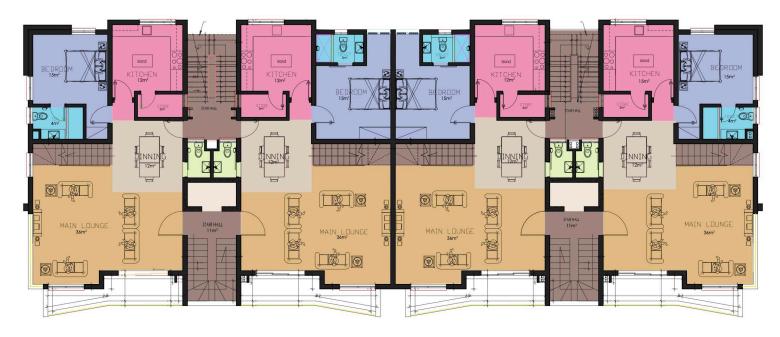

## FIRST FLOOR PLAN

**GROUND FLOOR** 

- 1. STAIR HALL
- 2. MAIN LOUNGE
- 3. DINING
- 4. KITCHEN
- 5. STORE
- 6. VISITOR'S TOILET
- 7. BEDROOM 4
- 8. BEDROOM 4
  BATHROOM
- 9. TERRACE
- 10. ESCAPE