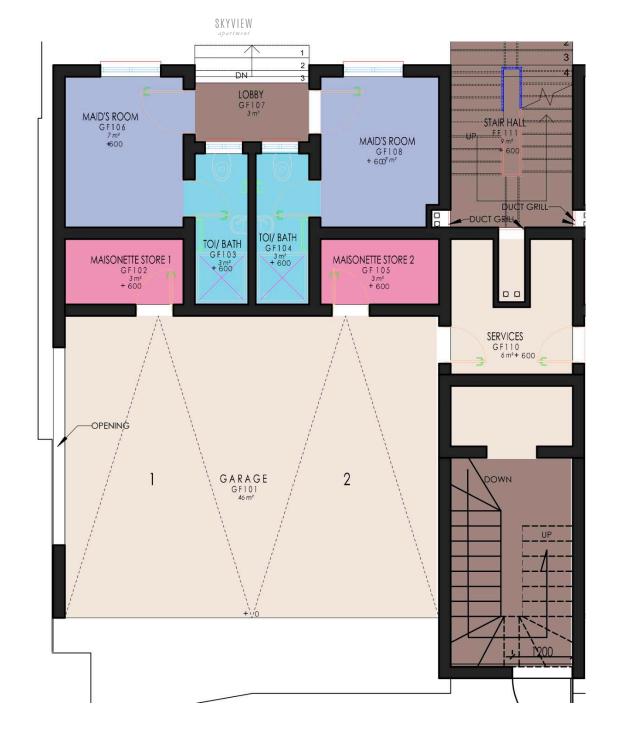

## **GROUND FLOOR PLAN**

## BLOCK OF APARTMENT

- Fully fitted Kitchen
- Fully fitted wardrobe,
- All Bedrooms ensuite
- Master Bedroom ensuite with Bathub & Shower
- Fully fitted W.I.C. for the Master Bedroom

- 1. GARAGE
- 2. STAIR HALL
- 3. MAID'S ROOM
- 4. BATHROOM
- 5. MAISONETTE STORE
- 6. SERVICES
- 7. ESCAPE STAIRS